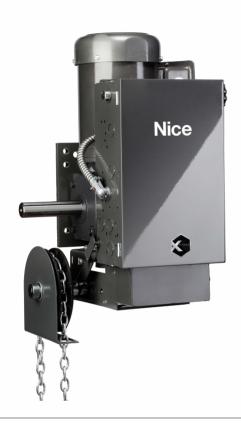

### **PRO-GHVFD**

- Speed up or slow down the door
- SmoothMove technology: soft start / soft stop

#### Recommended installations:

- Fire stations
- Car service bays
- Car washes
- Parking garages
- Hospitals