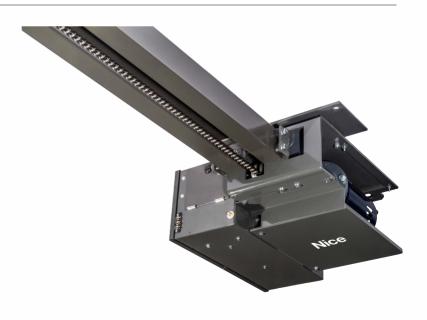

## **PRO-APTC**

- Smooth, quiet operation
- Low headroom installation

#### Recommended installations:

- Condos
- High-rise apartment buildings
- Parking garages