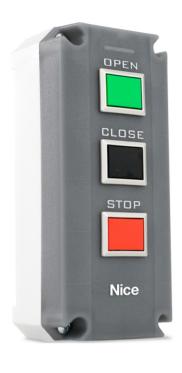

### NICE WIRELESS PUSH BUTTON

The Nice Wireless Push Button is the industry leader in installation time. Eliminating the use of wires and providing seamless compatibility with Nice Operators, the Wireless Push Button offers the most in convenience, functionality and ease all while being backed by the efficiency of a 2 year battery life guarantee

#### WHAT MAKES OURS DIFFERENT?

- Reduced installation time
- Commercial grade
- Compatible with onboard receiver
- Seamless compatibility with Nice operators
- 2 Year battery life guarantee