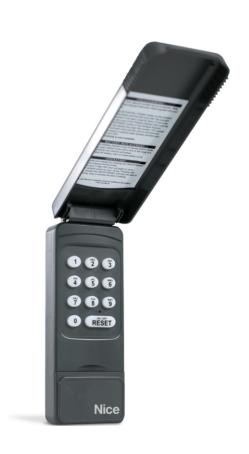

### NICE WIRELESS PUSH BUTTON

The Nice Wireless Push Button is the industry leader in installation time. Eliminating the use of wires and providing seamless compatibility with Nice Operators, the Wireless Push Button offers the most in convenience, functionality and ease all while being backed by the efficiency of a 2 year battery life guarantee

#### WHAT MAKES OURS DIFFERENT?

- Reduced installation time
- Commercial grade
- Compatible with onboard receiver
- Seamless compatibility with Nice operators
- 2 Year battery life guarantee