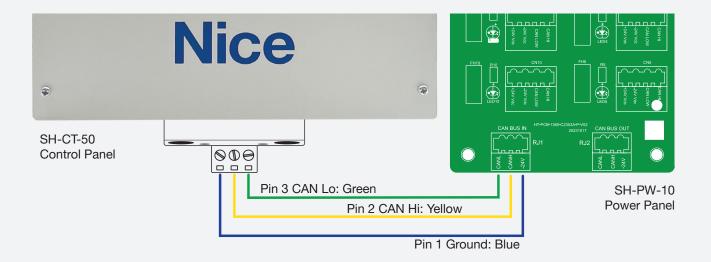

lly, the system supports expansion, with the capability to connect up to 5 panels per SH-CT-50, providing flexibility and scalability for a variety of applications.

## **SH-PW-10**

### **Power Panel**



#### **TECHNICAL SPECIFICATIONS**

| Input rated          | 110-120 VAC, 14.0A, 50/60 Hz |
|----------------------|------------------------------|
| Power Supply         | Dual 24 VDC                  |
| Operating Temp Range | 0°C to + 60°C                |
| Dimensions (mm)      | 317 x 200 x 130              |
| Weight (kg)          | 4.6                          |

#### CONNECTIONS

- CAN bus in
- CAN bus out

#### **PER CHANNEL OUTPUTS X 10**

- 24 VDC 2.9A (max run length = 175' of wire, 2000 feet total maximum)
- CAN bus

#### **CONNECTION DIAGRAM FOR THE SH-PW-10 AND SH-CT-50**