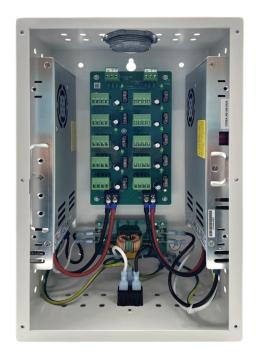

#### **TECHNICAL SPECIFICATIONS**

| Input rated          | 110-120 VAC, 14.0A, 50/60 Hz |
|----------------------|------------------------------|
| Power Supply         | Dual 24 VDC                  |
| Operating Temp Range | 0°C to + 60°C                |
| Dimensions (mm)      | 317 x 200 x 130              |
| Weight (kg)          | 4.6                          |

#### CONNECTIONS

- CAN bus in
- CAN bus out

#### **PER CHANNEL OUTPUTS X 10**

- 24 VDC 2.9A (max run length = 175' of wire, 2000 feet total maximum)
- CAN bus