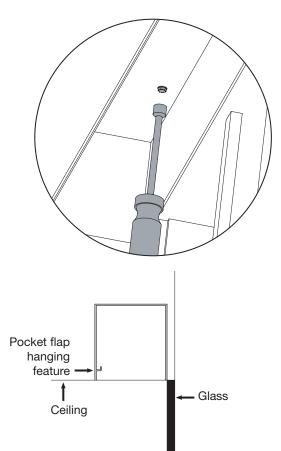

Confirm that the pocket flap hanging feature is on side opposite of the glass before tightening screws.