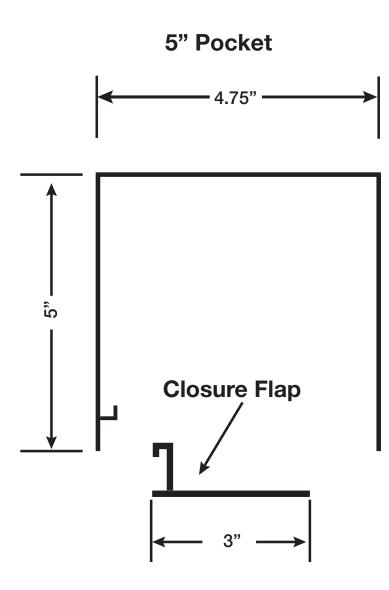

## **3-Sided Pocket**

(1) Pocket, (1) Flap and (2) End Caps (if applicable)

#### **Mount Pocket**

If End Caps are being used, slide them in the ends of the pockets. End Caps should only be used if the pocket ends will be exposed.

Mount the pocket securely using appropriate fasteners.

Confirm that the pocket flap hanging feature is on side opposite of the glass before tightening screws.