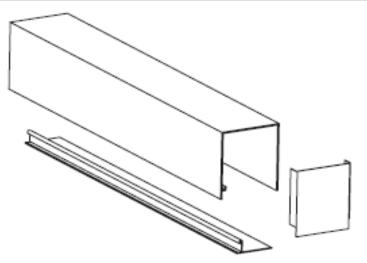

## **3-Sided Pocket**

(1) Pocket, (1) Flap and (2) End Caps (if applicable)

#### **Mount Pocket**

If End Caps are being used, slide them in the ends of the pockets. End Caps should only be used if the pocket ends will be exposed.

Mount the pocket securely using appropriate fasteners.