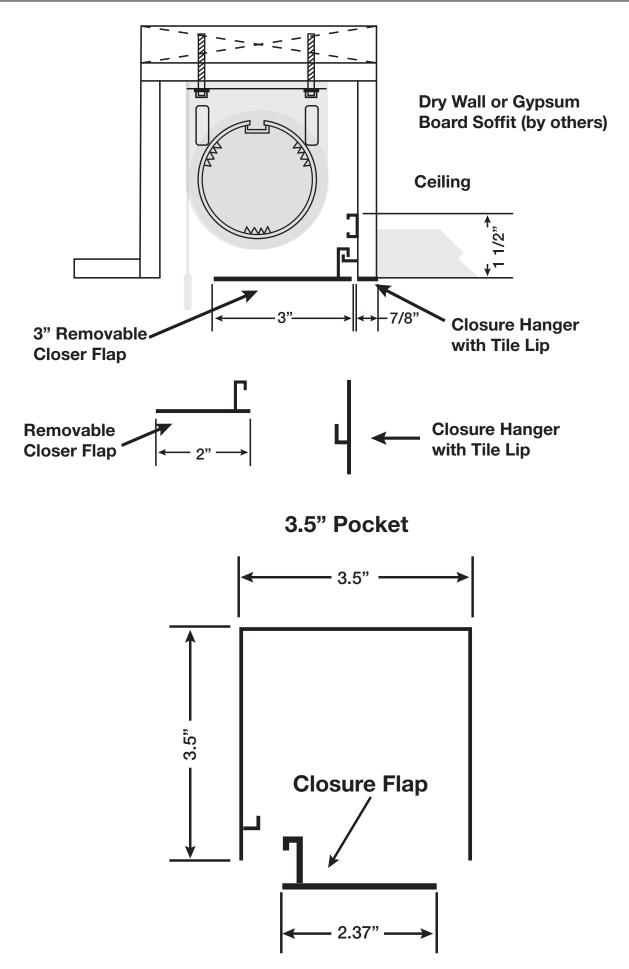

## **3-Sided Pocket**

(1) Pocket, (1) Flap and (2) End Caps (if applicable)

#### **Mount Pocket**

If End Caps are being used, slide them in the ends of the pockets. End Caps should only be used if the pocket ends will be exposed.

Mount the pocket securely using appropriate fasteners.

Confirm that the pocket flap hanging feature is on side opposite of the glass before tightening screws.