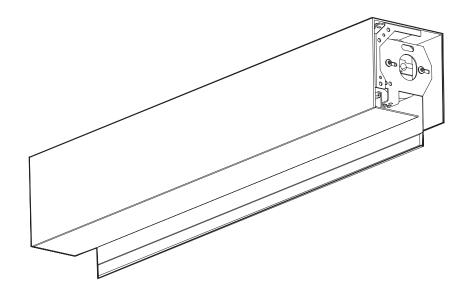

Install Guide, Sun Shades Pocket Systems PN: 10033838 Rev-A, INK - BLACK MATERIAL - 20 LB. MEAD BOND SIZE 8.5" X 11" SCALE 1-1; PRINT BOTH SIDES

# **Sun Shade**



## **Recessed Pocket**

Installation





## **3-Sided Pocket**

(1) Pocket, (1) Flap and (2) End Caps (if applicable)



#### **Recommended Mounting Screws**

(#8 x 1.75 in (#8 x 44 mm) Hex head screws)

\_\_\_\_

#### **Mount Pocket**

If End Caps are being used, slide them in the ends of the pockets. End Caps should only be used if the pocket ends will be exposed.

Mount the pocket securely using appropriate fasteners.

### CAUTION A Risk of Bodily Injury from Falling Heavy Object.

The Shade Brackets for each pocket must be mounted to support a weight of at least 300 pounds (136 kg).

Screws must be at least 6 inches (152 mm) inside fabric width to avoid shade-brackets.

Confirm that the pocket flap hanging feature is on side opposite of the glass before tightening screws.



## **Op