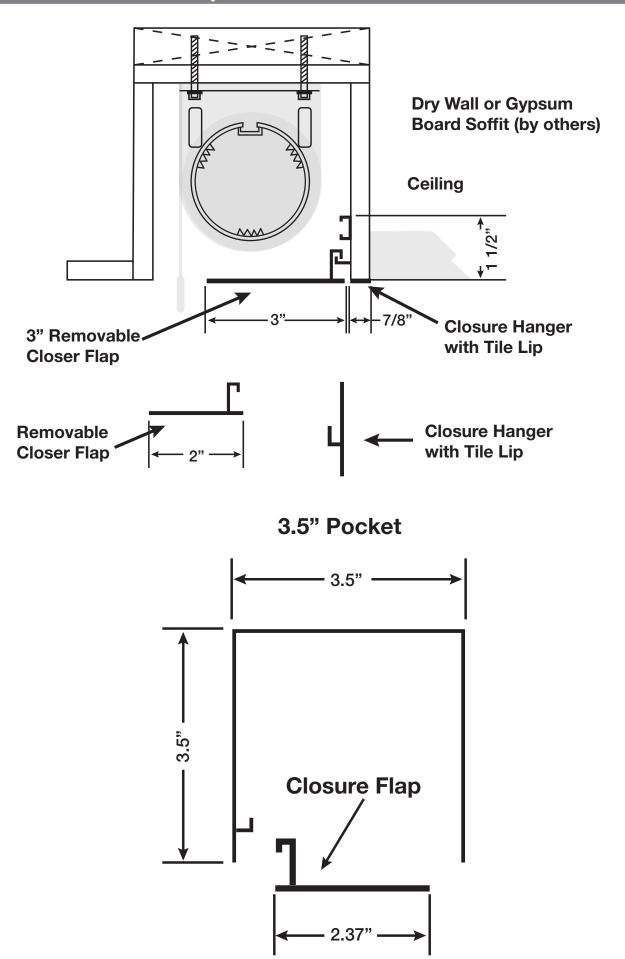

#### **3-Sided Pocket**

(1) Pocket, (1) Flap and (2) End Caps (if applicable)

#### **Mount Pocket**

If End Caps are being used, slide them in the ends of the pockets. End Caps should only be used if the pocket ends will be exposed.

Mount the pocket securely using appropriate fasteners.

# A CAUTION A Risk of Bodily Injury from Falling Heavy Object.

The Shade Brackets for each pocket must be mounted to support a weight of at least 300 pounds (136 kg).

Screws must be at least 6 inches (152 mm) inside fabric width to avoid shade-brackets.

Confirm that the pocket flap hanging feature is on side opposite of the glass before tightening screws.