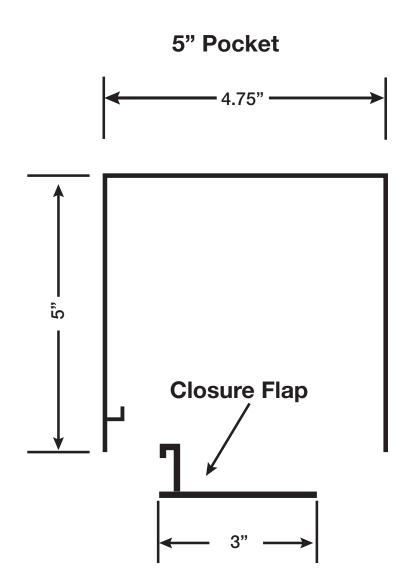

#### **3-Sided Pocket**

(1) Pocket, (1) Flap and (2) End Caps (if applicable)

#### **Mount Pocket**

If End Caps are being used, slide them in the ends of the pockets. End Caps should only be used if the pocket ends will be exposed.

Mount the pocket securely using appropriate fasteners.