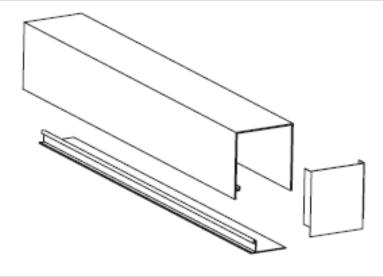

#### **3-Sided Pocket**

(1) Pocket, (1) Flap and (2) End Caps (if applicable)

#### **Mount Pocket**

If End Caps are being used, slide them in the ends of the pockets. End Caps should only be used if the pocket ends will be exposed.

Mount the pocket securely using appropriate fasteners.