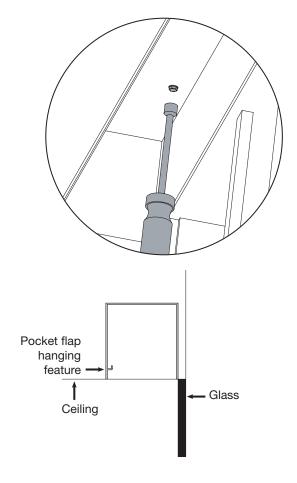

Confirm that the pocket flap hanging feature is on side opposite of the glass before tightening screws.