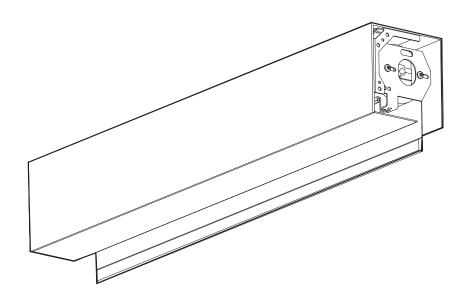

### **Recessed Pocket**

Installation

#### **3-Sided Pocket**

(1) Pocket, (1) Flap and (2) End Caps (if applicable)

#### **Mount Pocket**

If End Caps are being used, slide them in the ends of the pockets. End Caps should only be used if the pocket ends will be exposed.

Mount the pocket securely using appropriate fasteners.