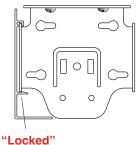

- 1. Hook the Fascia on the top of the bracket first, and then rotate downward.
- 2. Press until the bottom hooked feature on the Fascia engages and is locked to the tabs of the bracket.

### Roller Shades with 4" Fascia

No Chain Diverters are supplied or required for the 4" Fascia.

- 1. Hook the Fascia on the top of the bracket first, and then rotate downward.
- 2. Press until the bottom hooked feature on the Fascia engages and is locked to the tabs of the bracket.