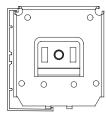

#### Roller Shades with 3" Fascia

Chain diverters are supplied and required for the 3" fascia.

- 1. Insert the Chain Diverter into the clutch side mounting bracket only.
- 2. Hinge the Chain Diverter on the brackets lower tabs, and rotate backward into bracket.
- 3. Make sure the 2 round pins on the chain diverter click into the 2 round holes on the bracket.