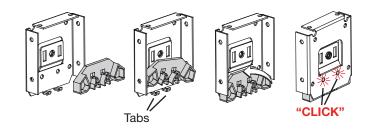

#### Roller Shades with 3" Fascia

Chain diverters are supplied and required for the 3" fascia.

- 1. Insert the Chain Diverter into the clutch side mounting bracket only.
- 2. Hinge the Chain Diverter on the brackets lower tabs, and rotate backward into bracket.
- 3. Make sure the 2 round pins on the chain diverter click into the 2 round holes on the bracket.