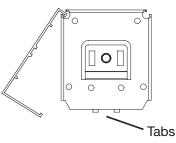

- 1. Hook the Fascia on the top of the bracket first, and then rotate downward.
- 2. Press until the bottom hooked feature on the Fascia engages and is locked to the tabs of the bracket.

### Roller Shades with 4" Fascia

No Chain Diverters are supplied or required for the 4" Fascia.

- 1. Hook the Fascia on the top of the bracket first, and then rotate downward.
- 2. Press until the bottom hooked feature on the Fascia engages and is locked to the tabs of the bracket.