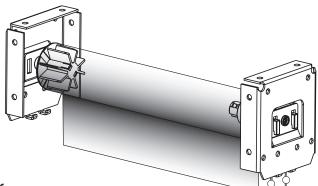

- 1. Hook the Fascia on the top of the bracket first, and then rotate downward.
- 2. Press until the bottom hooked feature on the Fascia engages and is locked to the tabs of the bracket.

### Roller Shades with 4" Fascia

No Chain Diverters are supplied or required for the 4" Fascia.

- 1. Hook the Fascia on the top of the bracket first, and then rotate downward.
- 2. Press until the bottom hooked feature on the Fascia engages and is locked to the tabs of the bracket.