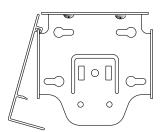

- 1. Hook the Fascia on the top of the bracket first, and then rotate downward.
- 2. Press until the bottom hooked feature on the Fascia engages and is locked to the tabs of the bracket.

### Roller Shades with 4" Fascia

No Chain Diverters are supplied or required for the 4" Fascia.

- 1. Hook the Fascia on the top of the bracket first, and then rotate downward.
- 2. Press until the bottom hooked feature on the Fascia engages and is locked to the tabs of the bracket.