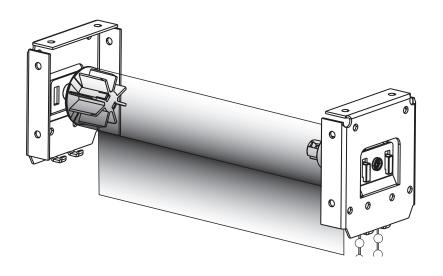

#### Roller Shades with 3" Fascia

Chain diverters are supplied and required for the 3" fascia.

- 1. Insert the Chain Diverter into the clutch side mounting bracket only.
- 2. Hinge the Chain Diverter on the brackets lower tabs, and rotate backward into bracket.
- 3. Make sure the 2 round pins on the chain diverter click into the 2 round holes on the bracket.