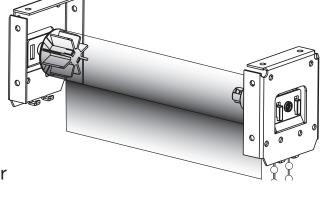

#### Roller Shades with 4" Fascia

No Chain Diverters are supplied or required for the 4" Fascia.

- 1. Hook the Fascia on the top of the bracket first, and then rotate downward.
- 2. Press until the bottom hooked feature on the Fascia engages and is locked to the tabs of the bracket.