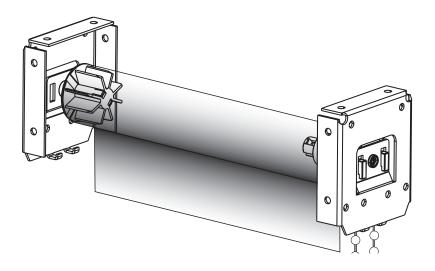

## **Fascia Installation**

#### Roller Shades with 3" Fascia

Chain diverters are supplied and required for the 3" fascia.

- 1. Insert the Chain Diverter into the clutch side mounting bracket only.
- 2. Hinge the Chain Diverter on the brackets lower tabs, and rotate backward into bracket.
- 3. Make sure the 2 round pins on the chain diverter click into the 2 round holes on the bracket.