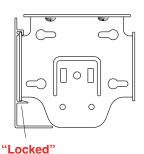

#### Roller Shades with 3" Fascia

Chain diverters are supplied and required for the 3" fascia.

- 1. Insert the Chain Diverter into the clutch side mounting bracket only.
- 2. Hinge the Chain Diverter on the brackets lower tabs, and rotate backward into bracket.
- 3. Make sure the 2 round pins on the chain diverter click into the 2 round holes on the bracket.