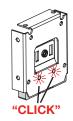

#### Roller Shades with 3" Fascia

Chain diverters are supplied and required for the 3" fascia.

- 1. Insert the Chain Diverter into the clutch side mounting bracket only.
- 2. Hinge the Chain Diverter on the brackets lower tabs, and rotate backward into bracket.
- 3. Make sure the 2 round pins on the chain diverter click into the 2 round holes on the bracket.