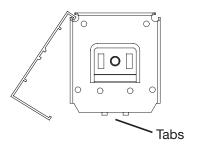

- 1. Hook the Fascia on the top of the bracket first, and then rotate downward.
- 2. Press until the bottom hooked feature on the Fascia engages and is locked to the tabs of the bracket.

#### Roller Shades with 4" Fascia

No Chain Diverters are supplied or required for the 4" Fascia.

- 1. Hook the Fascia on the top of the bracket first, and then rotate downward.
- 2. Press until the bottom hooked feature on the Fascia engages and is locked to the tabs of the bracket.