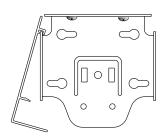

#### Roller Shades with 3" Fascia

Chain diverters are supplied and required for the 3" fascia.

- 1. Insert the Chain Diverter into the clutch side mounting bracket only.
- 2. Hinge the Chain Diverter on the brackets lower tabs, and rotate backward into bracket.
- 3. Make sure the 2 round pins on the chain diverter click into the 2 round holes on the bracket.