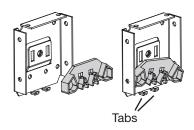

- 1. Hook the Fascia on the top of the bracket first, and then rotate downward.
- 2. Press until the bottom hooked feature on the Fascia engages and is locked to the tabs of the bracket.

#### Roller Shades with 4" Fascia

No Chain Diverters are supplied or required for the 4" Fascia.

- 1. Hook the Fascia on the top of the bracket first, and then rotate downward.
- 2. Press until the bottom hooked feature on the Fascia engages and is locked to the tabs of the bracket.