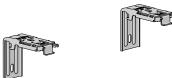

## INSTALLATION

Step 1: Measure the correct spacing.

Step 2: Install the brackets.

**NOTE:** Be certain to level the brackets. If not leveled, the fabric will not roll properly.

fabric will not roll properly.