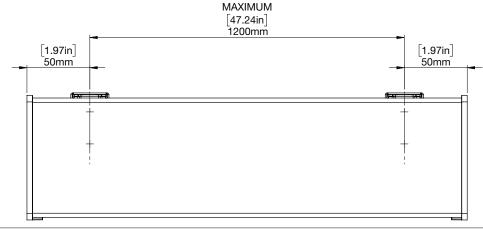

## INSTALLATION

Step 1: Measure the correct spacing.

Step 2: Install the brackets.

**NOTE:** Be certain to level the brackets. If not leveled, the fabric will not roll properly.

fabric will not roll properly.