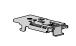

Step 3: Attach the

FACE FIX | WALL MOUNT

TOP FIX | CEILING MOUNT

**Step 3:** Attach the semi-cassette assembly to the brackets.